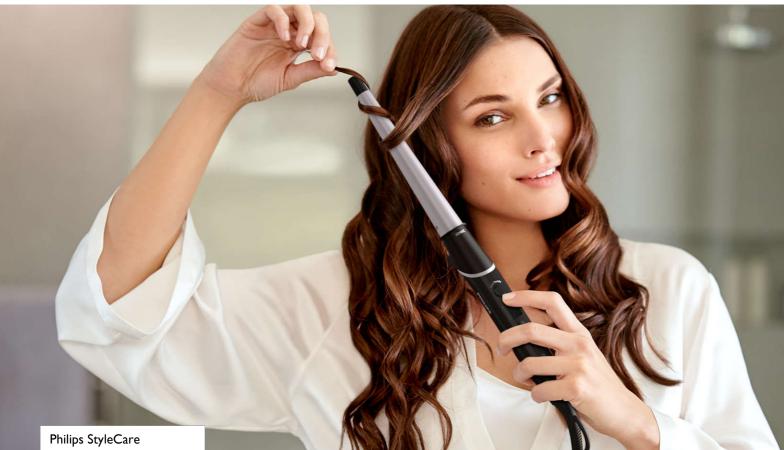

Glam Shine Curler

13mm - 25mm conical barrel Ionic Care Titanium enriched barrel Curl Ready Indicator

# Vibrant curls and waves that shine

Introducing Glam Shine Curler. Our first curler with ionic care and titanium enriched barrel for gorgeously shiny curls and waves. Unique Curl Ready Indicator helps you create consistent curls all around and protects from overheating.

BHB872

13mm - 25mm conical barrel Ionic Care, Titanium enriched barrel, Curl Ready Indicator