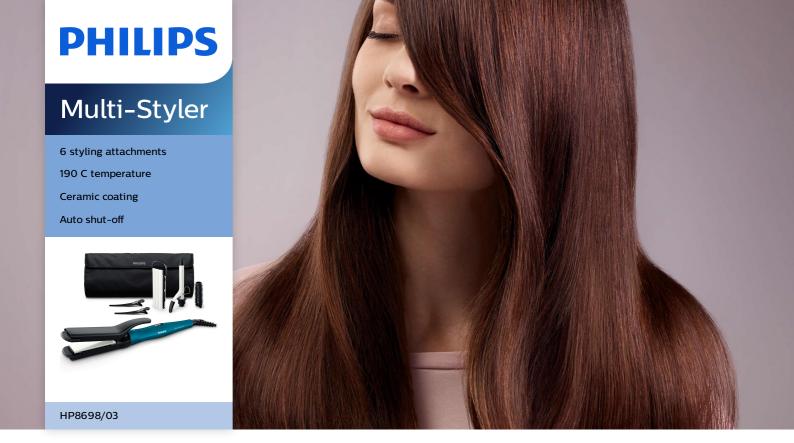

#### **Beautifully styled hair**

- 190°C styling temperature for long lasting result
- 16mm tong and brush sleeve; flat and crimper plates; 2 clips

#### 6 piece hairstyler set

Philips Multi-styler contains: 16mm curling tong for ringlets; brush sleeve for 16mm tong to create additional volume; crimper with 2-in-1 convertible flat and crimper plates for straight and crimped look; two hair clips for easier styling.

#### 190°C styling temperature

190°C styling temperature secures long lasting result while minimizing risk of hair damage.