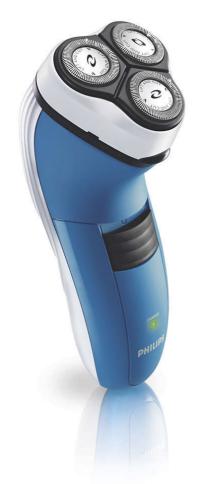

Philips Shaver series 3000 Dry electric shaver

HQ6920/16

# Close even on the neck

# CloseCut blades

A close and comfortable Philips electric shaver for an affordable price. The Reflex Action system is combined with the Super Lift & Cut technology, guaranteeing a close and comfortable shave.

## HQ6920/16