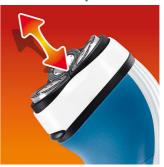

# Adjusts to every curve of your face and neck

• Reflex Action system

### **Reflex Action system**

Automatically adjusts to every curve of your face and