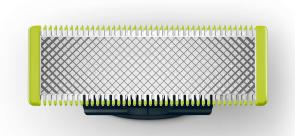

#### **Durable OneBlade**

Durable Philips OneBlade that you only need to replace every 4 months\* for optimal performance.

#### OneBlade replacement blade

Replacement blades per package: 1 Fits product type: OneBlade (QP25xx), OneBlade (QP26xx), OneBlade Pro (QP65xx), OneBlade Pro (QP66xx)

© 2023 Koninklijke Philips N.V. All Rights reserved.