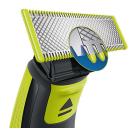

#### **Unique OneBlade technology**

Designed for facial styling and body grooming, the Philips Norelco OneBlade trims, edges and shaves any length of hair. It delivers an easy and comfortable shave thanks to a glide coating and rounded tips. And with a cutter that moves at 200x per second, it's efficient even on longer hairs.