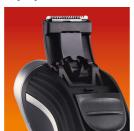

## Moustache and sideburn trimming

· Pop-up trimmer

### **Pop-up trimmer**

Full width, pop-up trimmer is perfect for grooming sideburns and moustache.