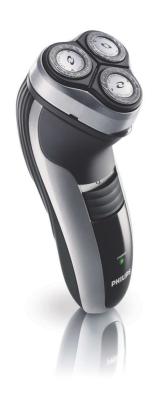

# Close and easy

A close and comfortable shave for an affordable price. The Reflex Action system is combined with the Super Lift & Cut technology, guaranteeing a close and comfortable shave.

## **Comfortably close**

- · Super Lift & Cut technology
- · Replacement heads

## Adjusts to every curve of your face and neck

Reflex Action system

### Easy grip

• Ergonomically designed grip for easy handling

## Moustache and sideburn trimming

· Pop-up trimmer