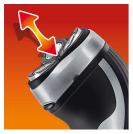

## **Reflex Action system**

Automatically adjusts to every curve of your face and neck.