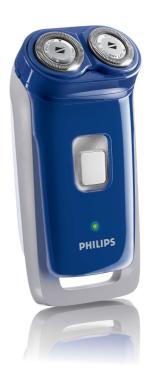

### A close shave

A stylishly close and comfortable shave. The Philips electric shaver combines the Unique Lift & Cut System with Reflex Action, guaranteeing a close and comfortable shave.

### Adjusts to every curve of your face and neck

- Reflex Action system
- · Individually floating heads

#### **Cordless battery shaver**

• Up to 30 minutes cordless shave