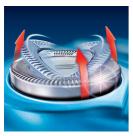

#### **Individually floating heads**

Align the razor sharp blades of your Philips shaver closer to your skin for exceptional closeness.

#### **Reflex Action system**

Automatically adjusts to every curve of your face and neck.