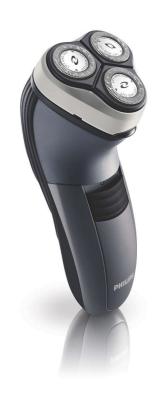

# CloseCut blades

A close and comfortable shave for an affordable price. The Reflex Action system of this Philips shaver is combined with the Super Lift & Cut technology, guaranteeing a close and comfortable shave.

# **Comfortably close**

- Super Lift & Cut technology
- · Replacement heads

### Adjusts to every curve of your face and neck

• Reflex Action system

#### Easy grip

· Ergonomically designed grip for easy handling