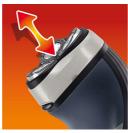

### **Reflex Action system**

Automatically adjusts to every curve of your face and neck.