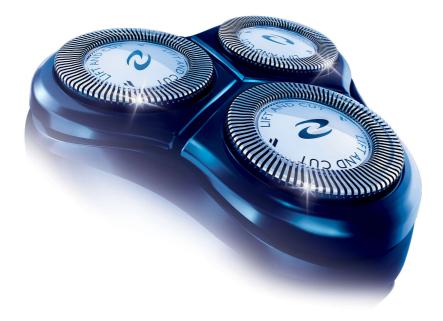

## Change heads every 2 years for best results

To maintain the maximum performance from your Philips shaver, replace your shaving heads every 2 years

shaving heads Lift & Cut 3 heads HQ6/31

## Shaving heads

Shaving heads per packaging: 3

HQ6465, HQ6832, HQ6847, HQ6850, HQ6851, HQ6852, HQ6870, HQ6871, HQ6890, HQ6894, HQ7415, HQ7815, HQ7830, HQ7850, HQ7870

Shaving heads

• Fits product types: HQ6425, HQ6426, HQ6466,