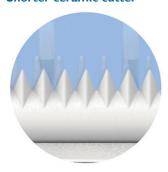

#### Safe cutting system

The professional blade with shorter ceramic cutter and rounded tips can easily catch and cut kids' soft hair without pulling hair or scratching skin.

## **Shorter ceramic cutter**

Easily catches & cuts kids' soft, uneven hair.