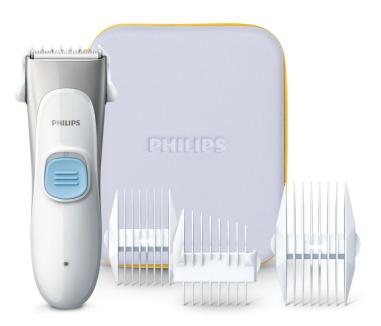

Philips Hairclipper series

Kids' Hair Clipper

#### **Conveninent to use**

- · Tailored hard case for easy and clean storage
- Multiple combs from 1mm to 18mm length settings.

# **Accessories**

· Pouch: Hard pouch

HC1091/15

- · Maintenance: Cleaning brush
- Oil in pack

### Storage hard pouch

Tailored hard case for easy, convenient and clean storage of clipper, combs and adaptor.

Issue date 2024-02-16

Version: 2.1.1

© 2024 Koninklijke Philips N.V. All Rights reserved.

Specifications are subject to change without notice. Trademarks are the property of Koninklijke Philips N.V. or their respective owners.