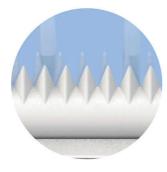

#### Safe to kid

- Special designed cutting system for safe use
- Special designed rounded tips
- Shorter ceramic cutter

#### Safe cutting system

The professional blade with shorter ceramic cutter and rounded tips can easily catch and cut kids' soft hair without pulling hair or scratching skin.

#### Special designed rounded tips

Protect kids' delicate skin against scratches or cuts.

**Multiple length combs** 

Multiple combs from 1mm to 18mm length setting, easy to reach even narrow area.

#### **Shorter ceramic cutter**

Easily catches & cuts kids' soft, uneven hair.