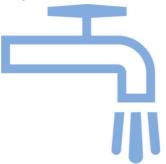

#### **Easy to Clean**

• IPX 7 waterproof for safe and easy cleaning under the tap

#### **Fully washable**

IPX 7 means the clipper is waterproof. You can clean the hair clipper safely and easily in water after use.