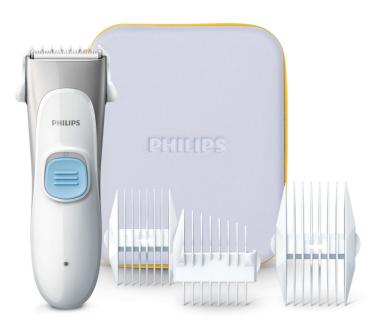

Philips Hairclipper series 1000 Kids' Hair Clipper

## Safe cutting system

Special designed rounded tips Shorter ceramic cutter Multiple length combs (1-18mm)

HC1091/70

# Safe glide, gentle touch, professional care

Your new Philips kid hair clipper with ultra-silent motor, professional blade with special designed rounded tips, multiple combs and water proof design allows you to give your child a professional haircut in the comfort of your own home.

#### **Conveninent to use**

- · Tailored hard case for easy and clean storage
- Multiple combs from 1mm to 18mm length settings.

### Accessories

· Pouch: Hard pouch

HC1091/70

- · Maintenance: Cleaning brush
- Oil in pack
- Voltage: 100-240 V
- Battery type: Ni-MH
- Max power consumption: 2 W