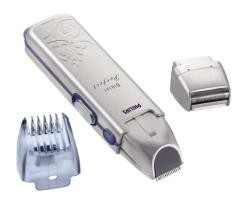

# Bikini Perfect

### Feel confident and fresh

With just one product you have the flexibility to get a result of your choice! Neatly trim, smoothly shave, evenly shape and contour the bikini area.

#### **Features**

Adjustable guard: 4 hair length settings; Hair

length: 2-9.5 mm

Mini shaving head: Hypo-allergenic foil with

one pre-trimmer

Color(s): Silver with deep blue accents
Cutting unit: Stainless steel 21 mm width