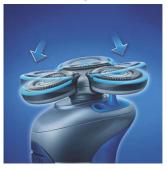

### **Flex Tracker system**

The Flex Tracker automatically tracks the curves of your face and helps to protect against skin irritation.

### **Glide rings**

The shaving heads have unique glide rings to help the shaver move smoothly over your face.