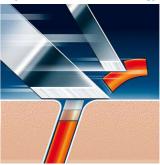

### Super Lift & Cut technology

Dual blade system of your Philips shaver: first blade lifts, second blade cuts for a comfortable close shave.