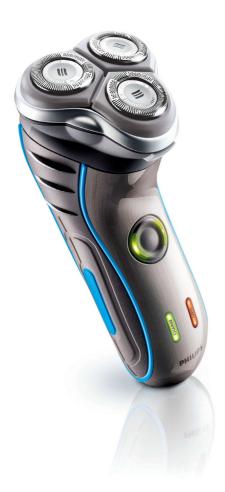

Philips Shaver series 3000 Electric shaver

HQ7160/17

# Comfortably close

Shaves even the shortest hairs

This Philips electric shaver HQ7160 is equipped with the unique Precision Cutting system. It has ultra thin shaving heads with slots to shave long hairs and holes to shave the shortest stubble.