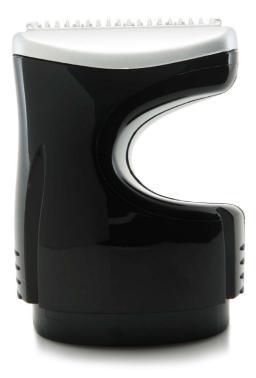

| Philips<br>Trimmer |
|--------------------|
| For QG3150         |
| CP9257/01          |

Trimmer For QG3150

# Specifications

Replaceable part • Fits product types: QG3150/30, QG3150/00,

QG3150/17, QG3150/50