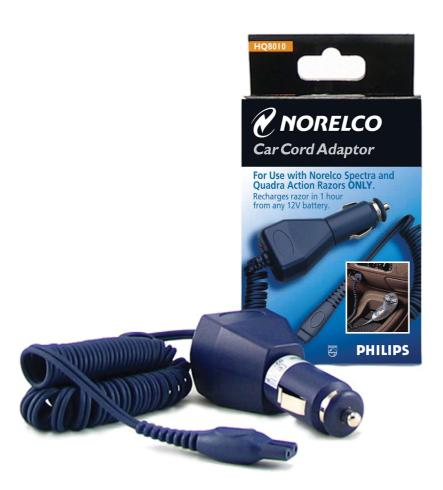

Philips
Car/boat cord adapter

12 Volt adaptor

HQ8010/01

## Be sharp everywhere, anywhere

Recharge your shaver on the go

Charge & travel on the go: wherever you might need a shave: on a boat, in your car-plug in the adapter, and you will be sure of power for a comfortable, close shave.

## **Accessories**

• Powerplug: Car/boat cord adapter

Issue date 2022-06-07

Version: 5.0.1

 $\ensuremath{\circledcirc}$  2022 Koninklijke Philips N.V. All Rights reserved.

Specifications are subject to change without notice. Trademarks are the property of Koninklijke Philips N.V. or their respective owners.