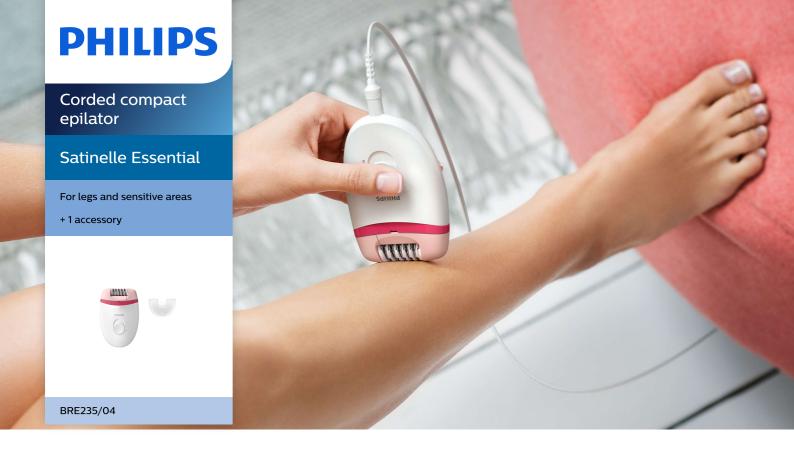

# Epilation made easy

# Smooth skin for weeks

Enjoy smooth legs for weeks with Philips Satinelle. Gently removes hairs, as short as 0.5mm, from the root. Epilation made easy with ergonomic handle and washable head for optimal hygiene

# **Accessories**

• Sensitive cap to remove unwanted hairs

### Easy and effortless usage

- 2 speed settings to grab thinner and thicker hairs
- Profiled, ergonomic grip for comfortable handling
- $\bullet\,$  Washable epilation head for extra hygiene and easy cleaning

# Thorough results

• Efficient epilation system pulls out the hairs from the root