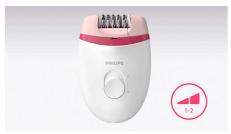

#### 2 Speed settings

2 speed settings to remove thinner and thicker hairs for a more personalized hair removal treatment.