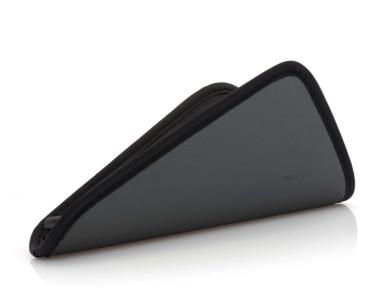

### Check compatibility data

This plastic pouch allows you to store your shaving device in a hygienic way. The bag is also easy for taking your shaver with you when you're on the way.