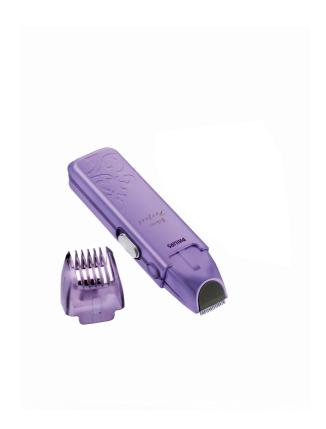

### Bikini Perfect

### Feel confident and fresh

Neatly trim, evenly shape and contour the bikini area. Rechargeable for ultimate convenience.

#### **Protective guard**

Cut hair as close as you wish. Slides up and down 4 positions for that perfect length.

#### **Precision trimmer**

For even shaping and contouring the bikini area.

#### **Features**

Adjustable guard: 4 hair length settings; Hair

length: 2-9.5 mm

Color(s): Lavender with violet accents
Cutting unit: Stainless steel 21 mm width