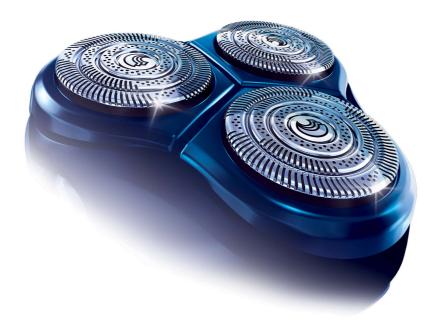

Philips shaving heads

TripleTrack

HQ9/42

#### **Shaving heads**

 Fits product types: HQ8100, HQ8140, HQ8142, HQ8150, HQ8160, HQ8170 C&C, HQ8174, HQ9100, HQ9140, HQ9160, HQ9170, HQ9190 C&C, HQ9190 GP, HQ8200, HQ8240, HQ8260, HQ8270, HQ8290, 8138X, 8140XL, 8150XL, 8160XL, 8171XL, 8175XL, 8240XL, 8250XL, 8251XL, 8260XL, 8270XL, 8280XL, 9160XL, 9170XL, 9171XL, 9190XL, 9195XL, 9199XL, HQ8141, HQ8155, HQ8172, HQ8173, HQ8241, HQ8250, HQ8261, HQ9020, HQ9070, HQ9080, HQ9090, HQ9161, HQ9199, 8151X, 8170XL, 8290XL, HQ8171, HQ8175, HQ8251, HQ8271, HQ9150, HQ9180, HQ9195

• Shaving heads per packaging: 3