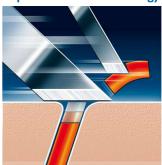

#### Super Lift & Cut technology

Dual blade system of your Philips shaver: first blade lifts, second blade cuts for a comfortable close shave.