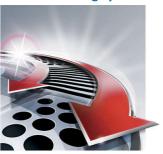

#### **Precision Cutting System**

The Philips shaver has ultra thin heads with slots to shave long hairs and holes to shave the shortest stubble.