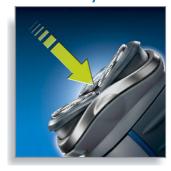

### **Reflex Action system**

Automatically adjusts to every curve of your face and