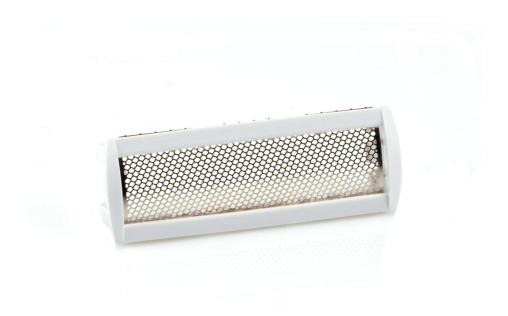

## For comfortable close shaving

Find matching products on the specifications tab

This shaving foil for your Ladyshave protects your skin by separating it from the cutting element of your device. Need a replacement of your current foil? Order a new one here!

## Replaceable part

Fits product types:: HP6572/00, HP6572/10, HP6572/11, HP6574/00, HP6574/01, HP6574/10, HP6574/11, HP6576/00,

HP6576/10, HP6576/11, HP6576/50, HP6576/60, HP6578/00, HP6578/10, HP6578/11