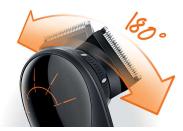

## Easy-reach design

• 180° rotating head for easy reach.

#### 180° rotating head

The rotating head gives you total control over the clipper's angle, so you can turn the head to reach even the most difficult areas with ease.