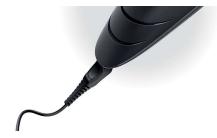

o 15mm.
- Efficient Power System: corded use
- 2-year guarantee, worldwide voltage

## Easy-reach design

• 180° rotating head for easy reach.

# Highlights

#### 180° rotating head



The rotating head gives you total control over the clipper's angle, so you can turn the head to reach even the most difficult areas with ease.

### 8 lock-in length settings



Turn the integrated zoom wheel beneath the clipper's head to select and lock in the length setting you want. The adjustable comb provides 8 length settings from 3mm to 15mm, with precisely 2mm between each length. Or you can use it without a comb for a close 0.5mm trim.

#### **Skin-friendly**



The rounded edges on the blades and combs are designed to avoid scratching the skin for a more comfortable trim.

#### **Corded use only**



Efficient Power System: corded use

### **Self-sharpening blades**



The self-sharpening, stainless steel blades stay sharp longer and ensure top cutting performance.

#### Easy to clean



Simply pop the head open and use the cleaning brush included to sweep away loose hairs.

#### Rubber grip



The soft-touch rubber grip ensures optimal hold, for better control when operating.

### **Built to last**



All of our grooming products are built to last. They come with a 2-year worldwide guarantee, worldwide voltage compatibility.

# Specifications

**Power system** 

Usage: Corded use

Accessories

Cleaning brush

Design

Shape: Ergonomic design

Service

2-year worldwide guarantee

**Cutting system** 

Cutting element: Stainless steel blades Number of length settings: 8

Range of length