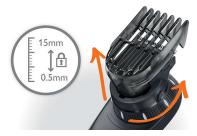

### 8 lock-in length settings

Turn the integrated zoom wheel beneath the clipper's head to select and lock in the length setting you want. The adjustable comb provides 8 length settings from 3mm to 15mm, with precisely 2mm between each length. Or you can use it without a comb for a close 0.5mm trim.