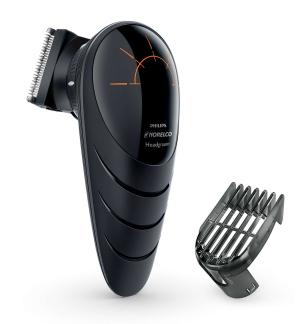

# Hair clipper with 180° rotating head

The unique 180° rotating head of this Philips Norelco Hair Clipper makes it easy to reach even the most difficult spots. So you can give yourself a perfectly even and precise haircut every time.

#### Easy to use

- Rubber grip for maximum control
- Rounded tips and combs prevent skin irritation
- Self-sharpening blades
- Pop-open head makes it easy to clean

#### **Performance**

- 8 easy lock-in length settings from 0.5 to 15mm.
- Efficient Power System: corded use
- 2-year guarantee, worldwide voltage

## Easy-reach design

• 180° rotating head for easy reach.