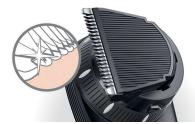

### **Self-sharpening blades**

The self-sharpening, stainless steel blades stay sharp longer and ensure top cutting performance.