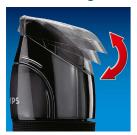

# The only stubble trimmer with a vacuum system

This Philips vacuum trimmer is equipped to conveniently deliver a superiour trimming performance as it vacuums beard hairs while trimming.

# Integrated vacuum system

The integrated vacuum mechanism absorbs cut-off hairs during use and gives you a cleaner washbasin after use.