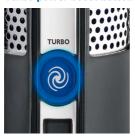

#### **Turbo power boost button**

When greater suction power and increased cutting speed is desired while trimming, simply press the Turbo Power Button.