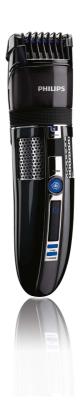

# The only stubble trimmer with a vacuum system

This Philips vacuum trimmer is equipped to conveniently deliver a superiour trimming performance as it vacuums beard hairs while trimming.

# **Provides optimal power**

- Turbo power boost button boosts cutting and fan speed
- Vacuum system captures cut hairs for mess-free trimming

# Integrated vacuum system

The integrated vacuum mechanism absorbs cut-off hairs during use and gives you a cleaner washbasin after use.