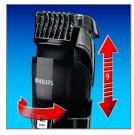

# Precise and even trim

• 9 lock-in length settings

# 9 lock-in length settings

Locks into a choice of 9 beard length settings.