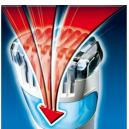

# Integrated vacuum system

The integrated vacuum mechanism absorbs cut-off hairs during use and gives you a cleaner washbasin after use.