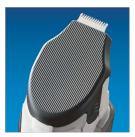

# **Contour following comb**

The contour following comb adjusts to every curve to give fast and comfortable results.