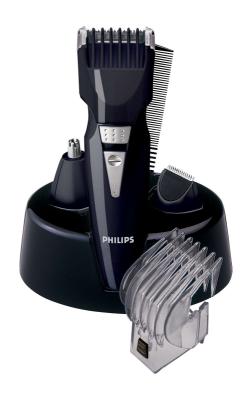

# 6 in 1 grooming kit

### Create your own look

This Philips professional grooming kit is the ultimate styling tool to create the right look for any occasion.

### Create the look you want

- Nose and ear trimmer to trim unwanted hairs
- Hair clipper comb with 9 length settings
- 9 integrated length settings from 1-18mm
- Full size trimmer for beard and head hair
- Precision detail trimmer to create and maintain your lines
- Beard and moustache comb with 9 length settings