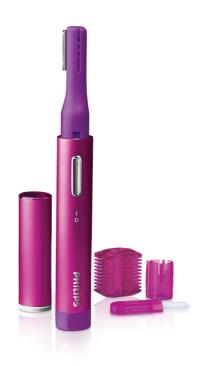

## **Compact & Feminine design**

The Philips PrecisionPerfect Trimmer is compact, lightweight and easy to use, providing you with complete shaping and hair removal control wherever you are. Fit it in your bag or purse and comes in a fashionable colour with an attractive chrome ring and button design. It's great for on the go touch ups and even comes with a cap to protect the delicate trimming head. To start using, simply slide the on/off switch, place the trimming head onto the hair you want to remove and glide it against the direction of your hair growth. For best results, keep skin taut while trimming.

### Regular trimming head

Easy and safe facial hair removal with the regular trimming head for soft and silky skin. The Philips Precision Trimmer is a trimmer rather than a blade. This means it can be used for gentle, pain free removal for all types of unwanted facial hair. With the Philips Precision Trimmer no lip, brow or chin hair will stand in the way between you and and a perfectly smooth face.

### **Precision trimming attachment**

Precise eyebrow shaping. Allows you to control how much of the trimmer to use on your face. So, you don't need to worry about removing more than a single hair.

### 2 length trimming comb

2 length trimming comb lets you precisely shape eyebrows to 2mm and 4mm. Simply attach the precision head onto the trimming head and start using to achieve a precise and uniformed result.

### **Cleaning brush**

Cleaning is remarkably easy! Comes with a delicate cleaning brush for optimal hygiene. Keep the device dry to protect for longer use.