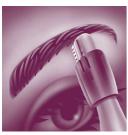

# Precise. Gives you the control.

• Perfectly shaped eyebrows with the precision attachment.

### **Precision trimming attachment**

Precise eyebrow shaping. Allows you to control how much of the trimmer to use on your face. So, you don't need to worry about removing more than a single hair.

### 2 length trimming comb

2 length trimming comb lets you precisely shape eyebrows to 2mm and 4mm. Simply attach the precision head onto the trimming head and start using to achieve a precise and uniformed result.