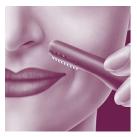

### Safe

• Easy and safe facial hair removal.

### Regular trimming head

Easy and safe facial hair removal with the regular trimming head for soft and silky skin. The Philips Precision Trimmer is a trimmer rather than a blade. This means it can be used for gentle, pain free removal for all types of unwanted facial hair. With the Philips Precision Trimmer no lip, brow or chin hair will stand in the way between you and and a perfectly smooth face.