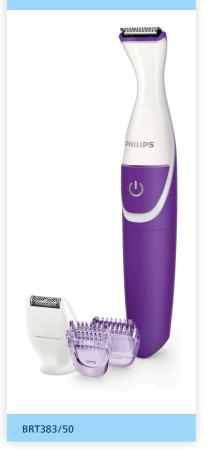

# **Essential**

Bikini trimmer

#### Accessories

Click-on trimming comb: 3 mm, 5 mm

#### Features

Mini shaving head Storage pouch Rounded trimming tips Service Warranty: 2 years BRT383/50