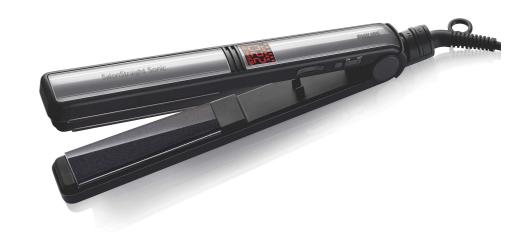

# **Beautifully styled hair**

- Up to 30% faster results\*
- 220C professional high heat for perfect salon results

#### Less hair damage

- Swivel cord prevents tangled wires
- Ceramic Nano-Diamond plates for smooth gliding

#### **Ceramic Nano-Diamond plates**

for smooth gliding and shiny results