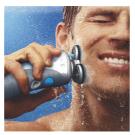

# Shave in or out of the shower

• Wet use

#### Wet use

Use the shaver in the shower to save time and gives you the fresh sensation of wet shaving.