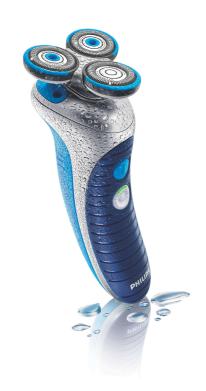

# Shave in or out of the shower

• Wet use

## **Skin protection system**

• Flex Tracker system

## Moisturizing and soothing shave

NIVEA FOR MEN conditioner dispensing system

### **Superior gliding**

· Glide rings