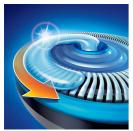

### **Superior gliding**

· Glide rings

#### Glide rings

The shaving heads have unique glide rings to help the shaver move smoothly over your face.