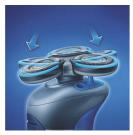

# Conditioner Dispensing System

NIVEA FOR MEN shaving conditioner is dispensed through the shaving heads directly onto the skin, moisturizing it while shaving. The conditioner contains chamomile and vitamins to protect your skin against irritation

## Moisturizing and soothing shave

NIVEA FOR MEN conditioner dispensing system

# **Conditioner dispensing system**

NIVEA FOR MEN moisturizing shaving conditioner is dispensed directly onto your skin

© 2022 Koninklijke Philips N.V. All Rights reserved.

Specifications are subject to change without notice. Trademarks are the property of Koninklijke Philips N.V. or their respective owners.