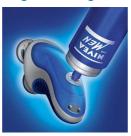

### Easy shaving conditioner refill

· Integrated cartridge refill system

#### Integrated cartridge refill

Simply pump the NIVEA FOR MEN shaving conditioner from the refill can directly into the Philips NIVEA FOR MEN shaver.