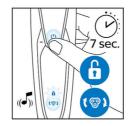

#### **Replacement reminder**

The latest Philips shavers have an inbuilt replacement reminder in the form of a shaving unit symbol. This

After replacing shaving heads, you can reset the replacement reminder by pressing the on/off button for more than 7 seconds. Otherwise, replacement trigger will turn off automatically after 9 successive shaves.