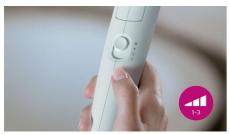

#### 3 heat and speed settings

This hairdryer offers 3 preselected heat/speed combinations, making it quick and easy to achieve the perfect style.