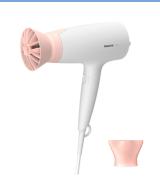

# Hair Dryer 3000 Series

#### 1600W

ThermoProtect attachment

3 heat & speed settings

#### **ThermoProtect attachment**

The uniquely-designed ThermoProtect attachment powerfully mixes warm and cool air for everyday care. It drops the temperature by 10°C while still drying your hair quickly.

#### **Attachments**

Nozzle: 14 mm

ThermoProtect attachment