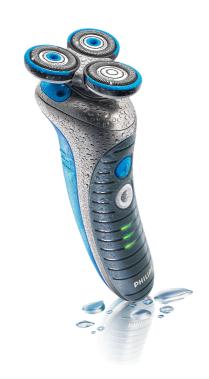

### **Skin protection system**

• Flex Tracker system

# Moisturizing and soothing shave

• NIVEA FOR MEN conditioner dispensing system

## **Superior gliding**

• Glide rings

#### Flex Tracker system

The Flex Tracker automatically tracks the curves of your face and helps to protect against skin irritation.

#### Glide rings

The shaving heads have unique glide rings to help the shaver move smoothly over your face.

### **Conditioner dispensing system**

NIVEA FOR MEN moisturizing shaving conditioner is dispensed directly onto your skin