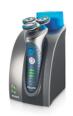

### Refill and charge stand

Automatically refills shaver with NIVEA FOR MEN conditioner and keeps shaver fully charged at all times.