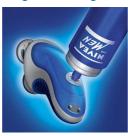

## Easy shaving conditioner refill

• Integrated cartridge refill system

#### Integrated cartridge refill

Simply pump the NIVEA FOR MEN shaving conditioner from the refill can directly into the Philips NIVEA FOR MEN shaver.