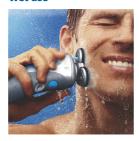

# Shave in or out of the shower

• Wet use

#### Wet use

Use the shaver in the shower to save time and gives you the fresh sensation of wet shaving.