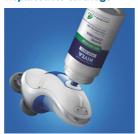

#### Easy lotion refill and charging

• Easy shaving conditioner refill

#### Replaceable cartridge

Simply pump the NIVEA FOR MEN shaving conditioner from the refill can directly into the Advanced Skin Protection System