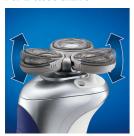

#### Gently follows the contours of your face

• Gently follows the contours of your face

#### For a close shave

Gently follows the contours of your face for a close shave, even in hard to reach areas