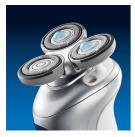

#### Stretches skin and lifts hairs

The shaving heads have unique rings with a stretch and lift pattern that contributes to a great shave