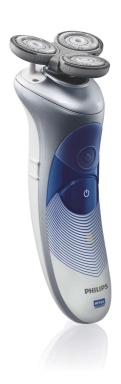

#### For a close shave

Gently follows the contours of your face for a close shave, even in hard to reach areas

#### Stretches skin and lifts hairs

The shaving heads have unique rings with a stretch and lift pattern that contributes to a great shave

#### Replaceable cartridge

Simply pump the NIVEA FOR MEN shaving conditioner from the refill can directly into the Advanced Skin Protection System