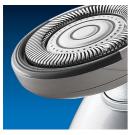

#### Gently follows the contours of your face

• Gently follows the contours of your face

#### For a close shave

Gently follows the contours of your face for a close shave, even in hard to reach areas

#### Stretches skin and lifts hairs

The shaving heads have unique rings with a stretch and lift pattern that contributes to a great shave