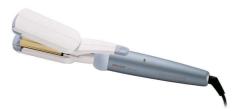

**Less Hair Damage** 

Multi-Styler HP4698/22

#### On/off indication light

On/off indication light

Multi-Styler HP4698/22