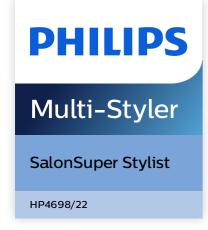

# Beautifully styled hair

- 13 piece heatstyler set for unlimited versatility in styling
- 5 styles: straight, big curls, ringlets, crimps and waves
- · Crimper for added texture
- · Slide-on spiral for beautiful ringlets
- · Large curling tong for big curls
- · Small curling tong for tight curls and ringlets
- · Slide on brush for added volume and beautiful waves
- $\boldsymbol{\cdot}$  Conical barrel for different types of curls and waves
- · Straightener attachement to create beautiful sleek hair

#### 13 piece heatstyler set

Every hairstyle you can imagine is possible with the versatile styling tools. Be creative!