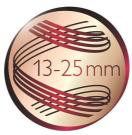

#### Conical shape of barrel

With the conical curler (Ø13-25 mm) you can create different types of curls and waves: from tight ringlets to loose, natural looking curls and waves. It is fast and easy, no more kinks. Add volume to your hair by creating variations on the theme of curls!