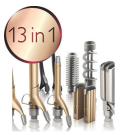

# Beautifully styled hair

- 13 piece heatstyler set for unlimited versatility in styling
- 5 styles: straight, big curls, ringlets, crimps and waves
- · Crimper for added texture
- · Slide-on spiral for beautiful ringlets
- · Large curling tong for big curls
- · Small curling tong for tight curls and ringlets
- · Slide on brush for added volume and beautiful waves
- $\boldsymbol{\cdot}$  Conical barrel for different types of curls and waves
- · Straightener attachement to create beautiful sleek hair

#### 5 styles

5 styles: straight, big curls, ringlets, crimps and waves