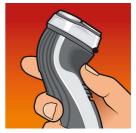

# CloseCut blades

A close and comfortable shave for an affordable price. The Flex & Float system is combined with CloseCut blades, guaranteeing a close and comfortable shave.

# CloseCut blades

CloseCut blades are precision-engineered to give you a reliably close shave every time. The durable self-sharpening blades don't wear off to ensure that your shave stays effective and fast.

# **Comfortably close**

- Replacement heads
- CloseCut blades, durable and self-sharpening for close shave