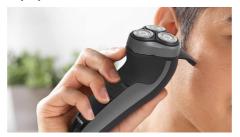

# Close even on the neck

# Adjusts to every curve of your face and neck

• Flex & Float adjusts to face and neck curves

Flex & Float

Automatically adjusts to every curve of your face and neck for a smoother shave