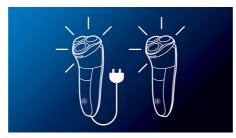

#### Corded and cordless use

Use your Philips shaver corded or cordless with the recharged battery for maximum power and freedom.