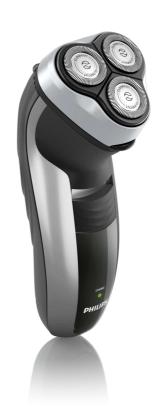

# CloseCut blades

A close and comfortable shave for an affordable price. The Flex & Float system is combined with CloseCut blades, guaranteeing a close and comfortable shave.

# **Comfortably close**

- Replacement heads
- CloseCut blades, durable and self-sharpening for close shave

# Adjusts to every curve of your face and neck

• Flex & Float adjusts to face and neck curves

# Easy to use

- 2-year guarantee, worldwide voltage and replaceable blades
- Ergonomically designed grip for easy handling
- Can be used corded and cordless
- 35+ shaving minutes, 1-hour charge
- Perfect for trimming your sideburns and moustache
- Charging indicator