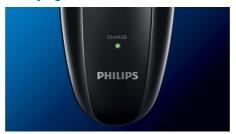

# **Battery Light**

Charging indicator

# Easy to use

- 2-year guarantee, worldwide voltage and replaceable blades
- Ergonomically designed grip for easy handling
- Can be used corded and cordless
- 35+ shaving minutes, 1-hour charge
- Perfect for trimming your sideburns and moustache
- Charging indicator