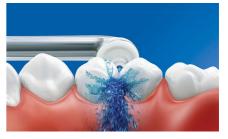

#### **Micro-droplet technology**

Our clinically proven results are possible thanks to our unique technology, which combines air and mouthwash or water to powerfully yet gently clean between teeth and along the gumline.

#### High-performance nozzle

The new AirFloss Pro/Ultra high-performance nozzle amplifies the power of our air and micro-droplet technology to be more effective and efficient than ever.