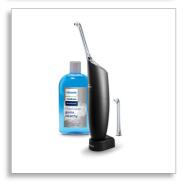

#### **Items included**

• Charger: 1

- AirFloss Ultra handle: 1
- Mouthwash: 237 ml BreathRx
- AirFloss Pro/Ultra nozzle: 2