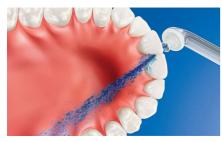

#### Up to 99.9% plaque removal

AirFloss Pro/Ultra removes up to 99.9% of plaque from treated areas.\*\*\*

#### **Micro-droplet technology**

Our clinically proven results are possible thanks to our unique technology, which combines air and mouthwash or water to powerfully yet gently clean between teeth and along the gumline.

#### **Helps prevent cavities**

By gently bursting away plaque that brushing missed, Philips Sonicare AirFloss Pro/Ultra helps prevent cavities from forming in the spaces between your teeth.