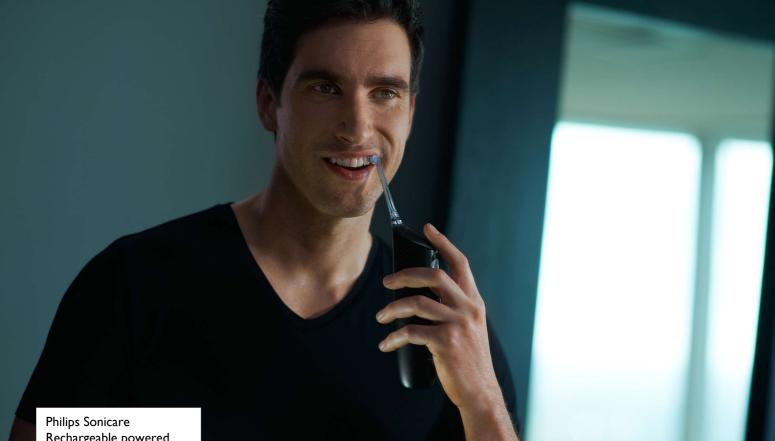

Rechargeable powered dental flosser - black

2 nozzles with black handle 237 ml mouthwash

#### The easiest way to effectively clean between teeth

- Takes just 60 seconds: Point, Press, Clean!
- · An easy way to start a healthy habit
- · Total daily confidence with a fresh and clean mouth

#### **Cleans in just 60 seconds**

With the AirFloss Pro/Ultra, cleaning your entire mouth takes less than 60 seconds a day. Simply select your burst frequency (single, double or triple) and hold down the activation button for continuous automatic bursts or press and release for manual burst mode.