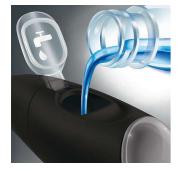

#### Fresh and clean with mouthwash

Fill the reservoir on the handle with either mouthwash or water, and then point and press. Use with mouthwash for the ultimate fresh experience and anti-microbial benefits.

#### **Micro-droplet technology**

Our clinically proven results are possible thanks to our unique technology, which combines air and mouthwash or water to powerfully yet gently clean between teeth and along the gumline.