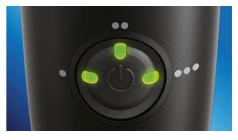

#### **Cleans in just 60 seconds**

With the AirFloss Pro/Ultra, cleaning your entire mouth takes less than 60 seconds a day. Simply select your burst frequency (single, double or triple) and hold down the activation button for continuous automatic bursts or press and release for manual burst mode.

#### **Triple-burst customisation**

AirFloss Pro/Ultra's powerful spray can be customised to your liking, with single, double or triple bursts for each press of the activation button.

#### Ease of use

- Handle: Slim ergonomic design
- Battery indicator: Handle LEDs show charge level
- Battery Life: 1-3 weeks\*\*\*\*\*
- Nozzle attachment: Easily snaps on and off