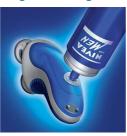

# Conditioner Dispensing System

NIVEA FOR MEN shaving conditioner is dispensed through the shaving heads directly onto the skin, moisturizing it while shaving. The conditioner contains chamomile and vitamins to protect your skin against irritation

## Moisturizing and soothing shave

NIVEA FOR MEN conditioner dispensing system

#### Integrated cartridge refill

Simply pump the NIVEA FOR MEN shaving conditioner from the refill can directly into the Philips NIVEA FOR MEN shaver.

# **Conditioner dispensing system**

NIVEA FOR MEN moisturizing shaving conditioner is dispensed directly onto your skin

© 2022 Koninklijke Philips N.V. All Rights reserved.

Specifications are subject to change without notice. Trademarks are the property of Koninklijke Philips N.V. or their respective owners.