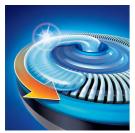

## **Skin protection system**

• Flex Tracker system

#### Flex Tracker system

The Flex Tracker automatically tracks the curves of your face and helps to protect against skin irritation.