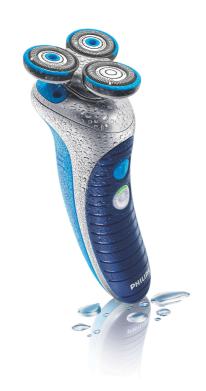

# Smooth shave, healthy skin

## Moisturizing and soothing shave

NIVEA FOR MEN conditioner dispensing system

# Conditioner Dispensing System

NIVEA FOR MEN shaving conditioner is dispensed through the shaving heads directly onto the skin, moisturizing it while shaving. The conditioner contains chamomile and vitamins to protect your skin against irritation