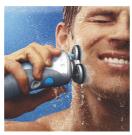

# Shave in or out of the shower

• Wet use

#### Wet use

Use the shaver in the shower to save time and gives you the fresh sensation of wet shaving.