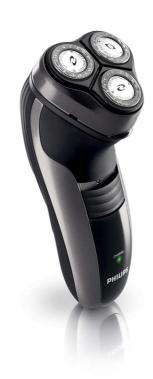

# CloseCut blades

A close and comfortable Philips electric shaver HQ6990 for an affordable price. The Reflex Action system is combined with the Super Lift & Cut technology, guaranteeing a close and comfortable shave.

# **Comfortably close**

- Super Lift & Cut technology
- Replacement heads

# Adjusts to every curve of your face and neck

• Reflex Action system

#### Easy grip

• Ergonomically designed grip for easy handling