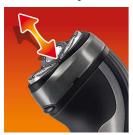

# **Reflex Action system**

Automatically adjusts to every curve of your face and neck.