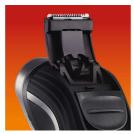

### Moustache and sideburn trimming

Pop-up trimmer

#### Pop-up trimmer

Full width, pop-up trimmer is perfect for grooming sideburns and moustache.