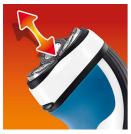

# **Reflex Action system**

Automatically adjusts to every curve of your face and neck.