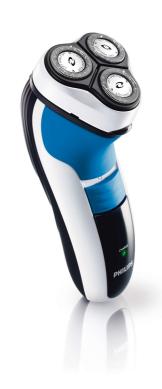

# CloseCut blades

A close and comfortable Philips electric shaver HQ6970 for an affordable price. The Reflex Action system is combined with the Super Lift & Cut technology, guaranteeing a close and comfortable shave.

# **Comfortably close**

- Super Lift & Cut technology
- Replacement heads

# Adjusts to every curve of your face and neck

• Reflex Action system

#### Easy grip

• Ergonomically designed grip for easy handling

# **Reflex Action system**

Automatically adjusts to every curve of your face and neck.

# Easy grip for optimal handling

This ergonomically designed grip enables easy handling for a comfortable shave.