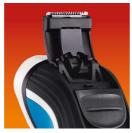

### Moustache and sideburn trimming

Pop-up trimmer

#### Pop-up trimmer

Full width, pop-up trimmer is perfect for grooming sideburns and moustache.