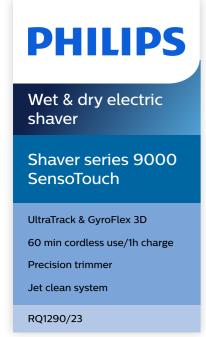

# with GyroFleX 3D system

Our most advanced shave yet, the Philips SensoTouch 3D RQ1290 shaver gives you the ultimate shaving experience. The GyroFlex 3D system follows every contour of your face and shaves every hair in just a few strokes with its UltraTrack heads.

# Follows the unique contours of your face

• Philips GyroFlex 3D system adjusts seamlessly to every curve

### **GyroFlex 3D Shaver**

GyroFlex 3D contour-following heads of the shaver adjust seamlessly to every curve of your face, minimizing pressure and irritation on your skin.