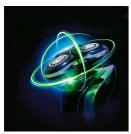

#### **UltraTrack Shaver Heads**

Get a close shave that minimizes skin irritation. The shaving head has 3 specialized tracks: slots for normal hair; channels for long or flat laying hair; and holes for the shortest stubble on your face.

#### **Super Lift & Cut Action**

The dual blade system built into the Philips electric shaver lifts hairs to cut comfortably below skin level for a closer shave.