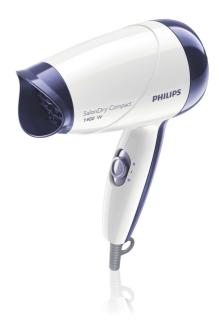

Hairdryer

1400W

HP8103/03

# Easy care for your hair SalonDry Compact

## Easy to use

- 1.8 m power cord
- Compact design for easy handling
- Easy storage hook

#### Beautifully styled hair

- 2 flexible speed settings for careful drying
- 1400W quick & gentle drying
- Narrow concentrator for focused airflow