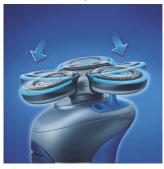

### Skin protection system

• Flex Tracker system

### Flex Tracker system

The Flex Tracker automatically tracks the curves of your face and helps to protect against skin irritation.