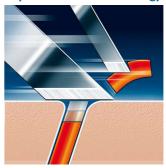

### **Comfortably close**

• Super Lift & Cut shaving technology with dual blade system

### Super Lift & Cut technology

Dual blade system of your Philips shaver: first blade lifts, second blade cuts for a comfortable close shave.