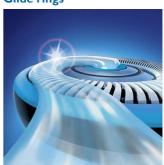

### **Superior gliding**

• Glide rings

### Glide rings

The shaving heads have unique glide rings to help the shaver move smoothly over your face.