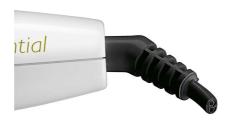

#### **Protective sleeve**

Take the straightener on the go. The cosmetic sleeve is heat resistant and enables protected storage and travel.