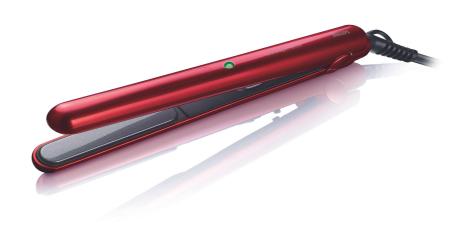

# Beautifully styled hair

- $\boldsymbol{\cdot}$  Ceramic plates for smooth gliding and shiny hair
- · Unique ultra slim design for detailed styling
- 200°C professional high heat for perfect salon results

# **Ceramic plates**

Ceramic is microscopically smooth and durable by nature and it is one of the best materials for straightening plates. The plates glide effortlesly through your hair, giving you perfect shiny hair.