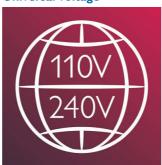

### Universal voltage

Worldwide voltage for getting the perfect travel companion

## **Technical specifications**

Specifications

- Cord length: 1,8 m
- Voltage: 110-240 V
- Heating time: 15s
- Color/finishing: Purple • Maximum temperature: 199 °C
- Heater type: High-performance