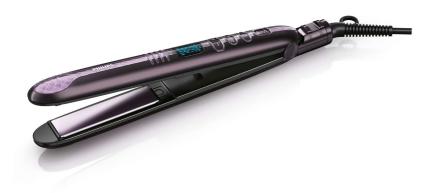

Philips Straightener

HP8339/00

**ProCare** 

# Perfect style at constant caring temperature

Ultimate hair care. The Philips ProCare straightener protects the hair from overheating, due to its newly developed Dual-Care™ plates, with constant temperature and EHD Technology™

## **Technical specifications**

Specifications

- Cord length: 1,8 m
- Voltage: 110-240 V
- Heating time: 15s
- Color/finishing: Purple • Maximum temperature: 199 °C
- Heater type: High-performance