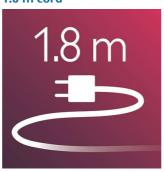

#### Ease of use

- Automatic shut-off after 60 min
- Closing lock to close the handle for easy and safe storage
- 1.8 m power cord
- Universal voltage
- No more accidental change of settings with key-lock function

## 1.8 m cord

1.8 m power cord

## **Technical specifications**

Specifications

- Cord length: 1,8 m
- Voltage: 110-240 V
- Heating time: 15s
- Color/finishing: Purple • Maximum temperature: 199 °C
- Heater type: High-performance