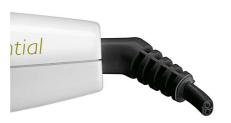

## **Cool tip**

The tip of the styler is made from a special heat insulating material to keep it cool; you can safely hold it while you're styling for optimal ease of use.

#### **Swivel cord**

Useful swivel cord technology rotates the cord to prevent tangled wires.