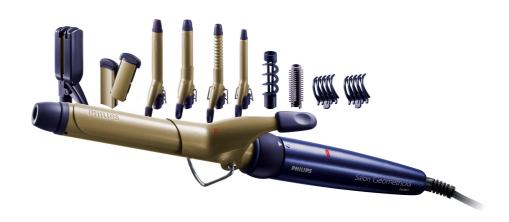

# SalonSuper Stylist

Want to count the ways to get great styles? The SalonMultistylist 10 in 1 has ten versatile ceramic styling attachments. Perfect for creating all the styles you can think of...and more.

### Beautifully styled hair

- · Ceramic plates for smooth gliding and shiny hair
- $\cdot$  13 piece heatstyler set for unlimited versatility in styling
- · Slide-on spiral for beautiful ringlets
- · Large curling tong for big curls
- · Small curling tong for tight curls and ringlets
- · Slide on brush for added volume and beautiful waves

#### 13 piece heatstyler set

Every hairstyle you can imagine is possible with the versatile styling tools. Be creative!