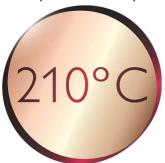

#### Beautifully styled hair

• 210°C professional high heat for perfect salon results

#### 210°C professional temperature

This high temperature enables you change the shape of your hair, and gives you that perfect look like you've just come from the salon.