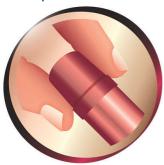

#### **Cool tip**

The tip of the styler is made from a special heat insulating material to keep it cool; you can safely hold it while you're styling for optimal ease of use.