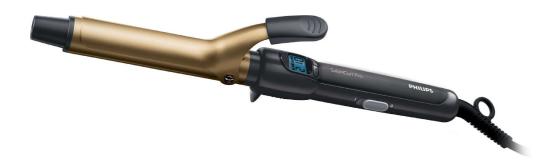

Philips SalonCurl Pro Curling iron

2.5 cm (1")

HP4683/00

# Perfect bouncy curls and waves

### SalonCurl Pro

The SalonCurl Pro features a ceramic 25mm curling tong and adjustable digital settings so you can create beautifully shiny curly looks in minutes. Once you've styled, simply set and go.