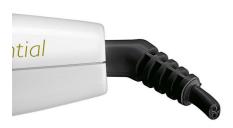

#### **Swivel cord**

Useful swivel cord technology rotates the cord to prevent tangled wires.