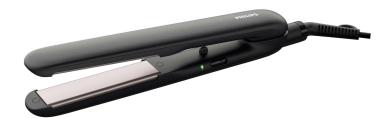

# **PHILIPS**

### Straightener

### Essential

Tourmaline ceramic coating 100mm long plates 210°C styling temperature

HP8321/00