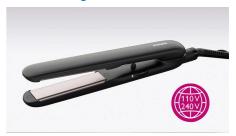

#### Universal voltage

Compatible with 110-240 volts. Can be used wherever you travel in the world.