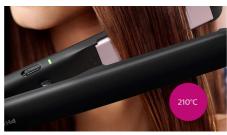

#### 210°C styling temperature

This high temperature enables you to change the style of your hair to achieve the look you want.