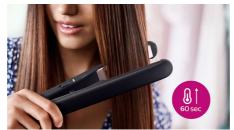

#### Fast heat-up time

The straightener has a fast heat-up time, being ready to use in 60 seconds.