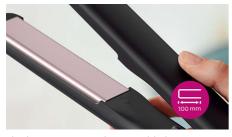

#### 100mm long plates

The longer 100mm plates enable better contact with the hair to help you achieve perfect straightening results easier and in less time.