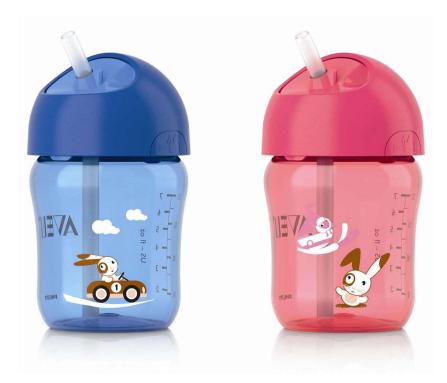

### Leakproof, easy for the child to use independently

The Philips Avent straw cup SCF760/00 is an ideal drinking solution for the growing toddler. It is leak-proof, easy for the toddler to use independently with its unique twist lid and fully dissemble-able and cleanable.

#### Twist lid

Twist-lid keeps straw clean