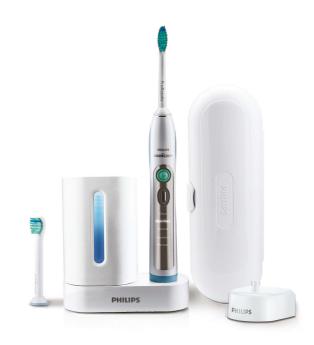

# Items included

Travel case: 1

Brush heads: 1 ProResults standard, 1

ProResults compact
Handles: 1 FlexCare+

Charger: 1 UV sanitizer