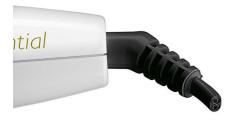

#### Swivel cord

Useful swivel cord technology rotates the cord to prevent tangled wires.