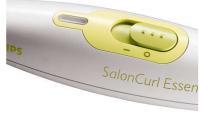

#### **On/off indication light**

#### On/off indication light

1.8 m power cord