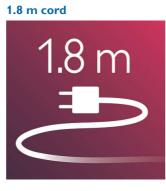

#### Ease of use

- Swivel cord to prevent tangled wires
- Automatic shut-off after 60 min
- On/off indication light
- Easy storage hook for convenient storage
- 1.8 m power cord

#### On/off indication light

1.8 m power cord

#### **Technical specifications**

- Voltage: 220-240 V
- Cord length: 1,8 m
- Color/finishing: Black