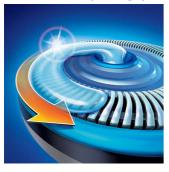

## **Superior gliding**

• Glide rings

### **Glide rings**

The shaving heads have unique glide rings to help the shaver move smoothly over your face.