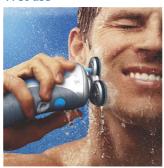

# Shave in or out of the shower

• Wet use

#### Wet use

Use the shaver in the shower to save time and gives you the fresh sensation of wet shaving.