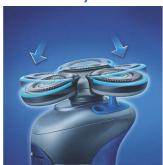

# Skin protection system

• Flex Tracker system

#### Flex Tracker system

The Flex Tracker automatically tracks the curves of your face and helps to protect against skin irritation.