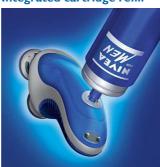

# Easy shaving conditioner refill

• Integrated cartridge refill system

#### Integrated cartridge refill

Simply pump the NIVEA FOR MEN shaving conditioner from the refill can directly into the Philips NIVEA FOR MEN shaver.