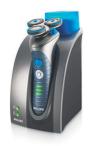

# Refill and charge stand

Automatically refills shaver with NIVEA FOR MEN conditioner and keeps shaver fully charged at all times.