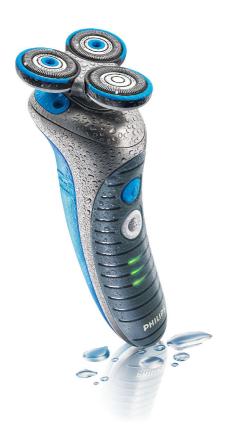

Philips NIVEA NIVEA FOR MEN shaver

with refill and charge stand

HS8060/25

# Smooth shave, healthy skin

# Shave in or out of the shower

• Wet use

# Skin protection system

• Flex Tracker system

# Refill and charge stand

Automatically refills shaver with NIVEA FOR MEN conditioner and keeps shaver fully charged at all times.