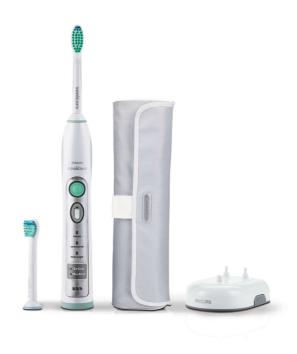

#### Items included

Charger: 1

Handles: 1 FlexCare Travel case: 1 soft

Brush heads: 1 ProResults standard, 1

ProResults compact UV sanitizer: No