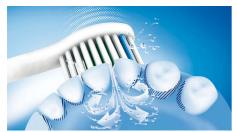

#### Sonic technology

Philips Sonicare electric toothbrush's unique dynamic action gently and effectively reaches deep between teeth and along the gumline.

### **Patented Sonic technology**

Sonicare electric toothbrush's unique dynamic action gently and effectively reaches deep between teeth and along the gumline.